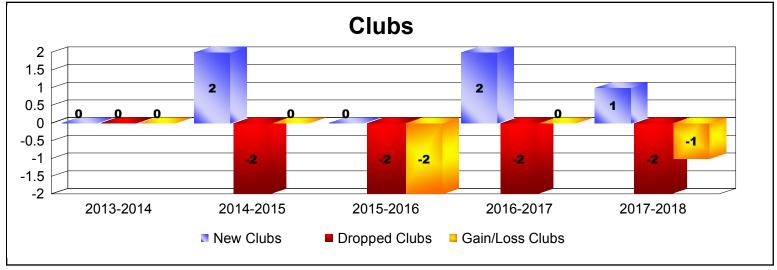

District 4 C5

As of June 2018 Cumulative

| Year      | New<br>Clubs | Dropped<br>Clubs | Gain/<br>Loss<br>Clubs | New<br>Members | Charter<br>Members | Reinstate<br>Members | Transfer<br>Members | Total<br>Member<br>Added | Total<br>Members<br>Dropped | Gain/<br>Loss<br>Members |
|-----------|--------------|------------------|------------------------|----------------|--------------------|----------------------|---------------------|--------------------------|-----------------------------|--------------------------|
| 2013-2014 | 0            | 0                | 0                      | 198            | 0                  | 12                   | 14                  | 224                      | -234                        | -10                      |
| 2014-2015 | 2            | -2               | 0                      | 153            | 45                 | 10                   | 13                  | 221                      | -281                        | -60                      |
| 2015-2016 | 0            | -2               | -2                     | 140            | 24                 | 9                    | 12                  | 185                      | -214                        | -29                      |
| 2016-2017 | 2            | -2               | 0                      | 154            | 58                 | 6                    | 12                  | 230                      | -179                        | 51                       |
| 2017-2018 | 1            | -2               | -1                     | 123            | 43                 | 17                   | 9                   | 192                      | -340                        | -148                     |
| Average   | 1            | -2               | -1                     | 154            | 34                 | 11                   | 12                  | 210                      | -250                        | -39                      |