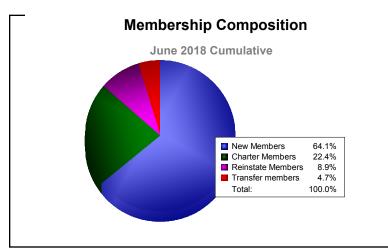

District 4 C5

As of June 2018 Cumulative

| Year      | New<br>Clubs | Dropped<br>Clubs | Gain/<br>Loss<br>Clubs | New<br>Members | Charter<br>Members | Reinstate<br>Members | Transfer<br>Members | Total<br>Member<br>Added | Total<br>Members<br>Dropped | Gain/<br>Loss<br>Members |
|-----------|--------------|------------------|------------------------|----------------|--------------------|----------------------|---------------------|--------------------------|-----------------------------|--------------------------|
| 2013-2014 | 0            | 0                | 0                      | 198            | 0                  | 12                   | 14                  | 224                      | -234                        | -10                      |
| 2014-2015 | 2            | -2               | 0                      | 153            | 45                 | 10                   | 13                  | 221                      | -281                        | -60                      |
| 2015-2016 | 0            | -2               | -2                     | 140            | 24                 | 9                    | 12                  | 185                      | -214                        | -29                      |
| 2016-2017 | 2            | -2               | 0                      | 154            | 58                 | 6                    | 12                  | 230                      | -179                        | 51                       |
| 2017-2018 | 1            | -2               | -1                     | 123            | 43                 | 17                   | 9                   | 192                      | -340                        | -148                     |
| Average   | 1            | -2               | -1                     | 154            | 34                 | 11                   | 12                  | 210                      | -250                        | -39                      |