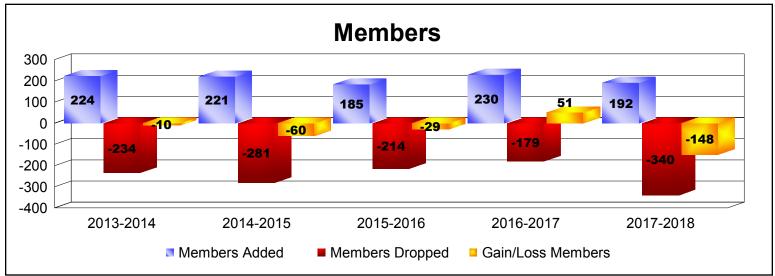

District 4 C5

As of June 2018 Cumulative

| Year      | New<br>Clubs | Dropped<br>Clubs | Gain/<br>Loss<br>Clubs | New<br>Members | Charter<br>Members | Reinstate<br>Members | Transfer<br>Members | Total<br>Member<br>Added | Total<br>Members<br>Dropped | Gain/<br>Loss<br>Members |
|-----------|--------------|------------------|------------------------|----------------|--------------------|----------------------|---------------------|--------------------------|-----------------------------|--------------------------|
| 2013-2014 | 0            | 0                | 0                      | 198            | 0                  | 12                   | 14                  | 224                      | -234                        | -10                      |
| 2014-2015 | 2            | -2               | 0                      | 153            | 45                 | 10                   | 13                  | 221                      | -281                        | -60                      |
| 2015-2016 | 0            | -2               | -2                     | 140            | 24                 | 9                    | 12                  | 185                      | -214                        | -29                      |
| 2016-2017 | 2            | -2               | 0                      | 154            | 58                 | 6                    | 12                  | 230                      | -179                        | 51                       |
| 2017-2018 | 1            | -2               | -1                     | 123            | 43                 | 17                   | 9                   | 192                      | -340                        | -148                     |
| Average   | 1            | -2               | -1                     | 154            | 34                 | 11                   | 12                  | 210                      | -250                        | -39                      |